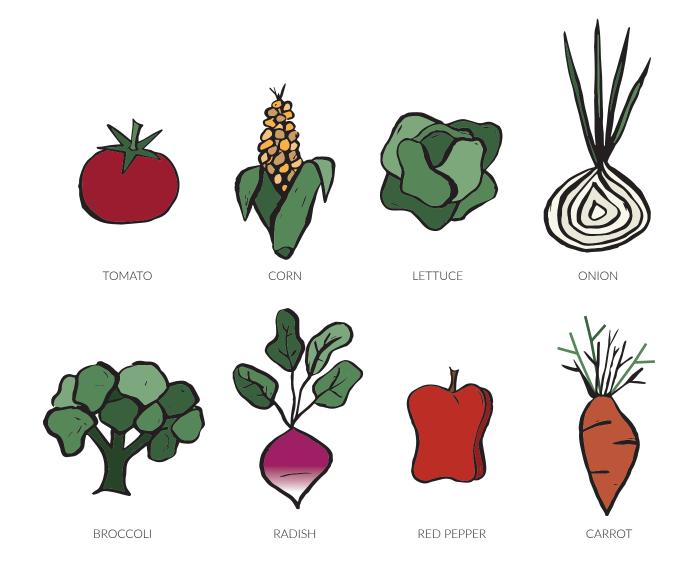

**COLEEN LOCHABAY DESIGN** 







CLEAR SPACE: WIDTH OF CAPITAL 'O'
OF THE BERG TYPEFACE



ĜE

Good Earth ORGANIC FARMS

LOGO USAGE CLEAR SPACE & SIZING



HEX: #231F20 RGB:(35,31,32) CMYK: (0, 0, 0, 100)



HEX: #568759 RGB:(86,135,89) CMYK: (70,28,78,10)



HEX: #86AB8B RGB:(87,150,177) CMYK: (51,19,53,1)



## ORFANIE FARM PRODUCTS

BERG



## KIT OF PARTS ILLUSTRATIONS/VISUAL ASSETS



## KIT OF PARTS ILLUSTRATIONS/VISUAL ASSETS





FOOD LABELS
FOR PRODUCT PACKAGING





FOOD LABELS
FOR PRODUCT PACKAGING



FOOD LABELS
FOR PRODUCT PACKAGING





PACKAGING
MILK CARTON AND CLEAR-COVERED TRAY





PACKAGING
CLEAR-COVERED MEAT TRAY