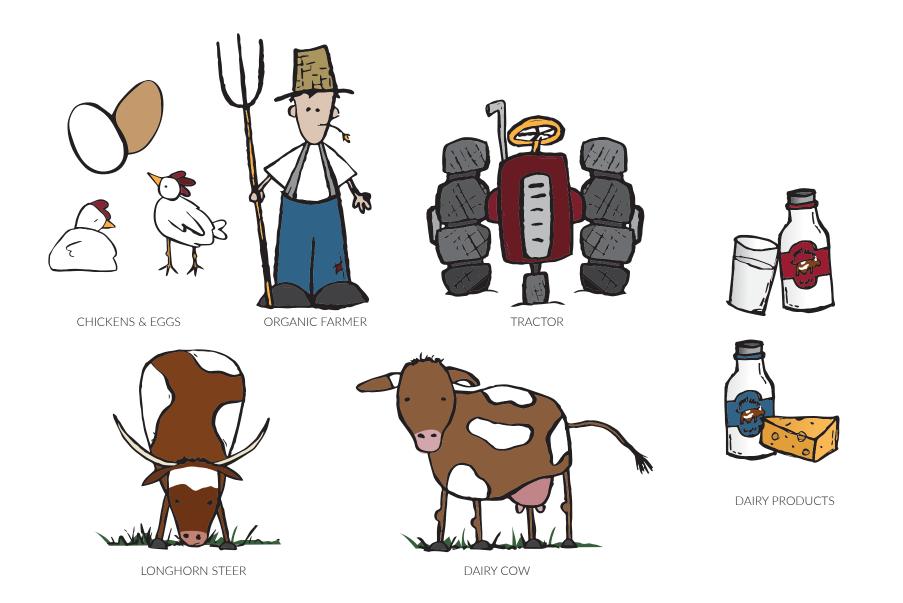

**COLEEN LOCHABAY DESIGN** 







CLEAR SPACE: WIDTH OF CAPITAL 'O'
OF THE BERG TYPEFACE



ĜE

Good Earth ORGANIC FARMS

LOGO USAGE CLEAR SPACE & SIZING



HEX: #231F20 RGB:(35,31,32) CMYK: (0, 0, 0, 100)



HEX: #568759 RGB:(86,135,89) CMYK: (70,28,78,10)



HEX: #86AB8B RGB:(87,150,177) CMYK: (51,19,53,1)



## ORFANIE FARM PRODUCTS

BERG



## KIT OF PARTS ILLUSTRATIONS/VISUAL ASSETS



## KIT OF PARTS ILLUSTRATIONS/VISUAL ASSETS





FOOD LABELS
FOR PRODUCT PACKAGING





FOOD LABELS
FOR PRODUCT PACKAGING



FOOD LABELS
FOR PRODUCT PACKAGING





PACKAGING
MILK CARTON AND CLEAR-COVERED TRAY





PACKAGING
CLEAR-COVERED MEAT TRAY