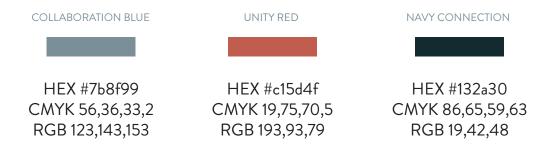

#### **COLOR**

SHADES AND TINTS OF THESE COLORS ARE ALSO ACCEPTABLE TO USE IN PRINT AND WEB APPLICATIONS.

#### **UNITED WORKERS COLORS**

-only use the UW colors for the logo and for all literature and web applications. My eyes are burning.

(No offense to anyone who actually like this color combo.)