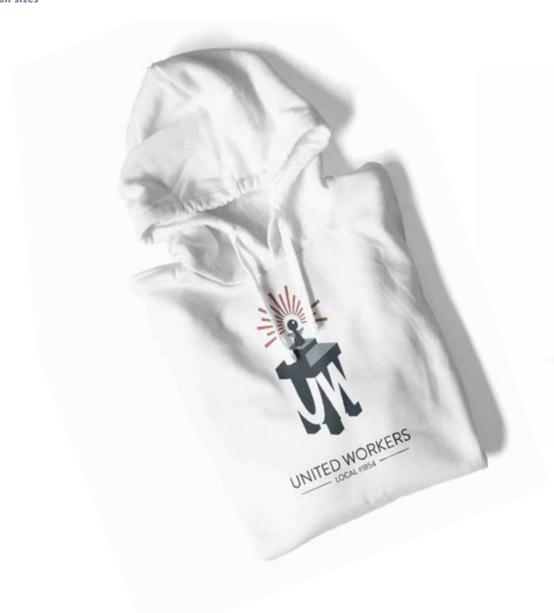

# **SUNDRIES**

HOODIE

Features Logo and UW name XS-4X \$38-all sizes

1TB MEMORY STICK Features Logo and URL

APPAREL & ACCESSORIES

**SWEATSHIRT AND THUMB DRIVE**