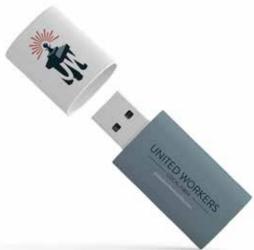

# **SUNDRIES**

HOODIE

Features Logo and UW name XS-4X \$38-all sizes

1TB MEMORY STICK Features Logo and URL

APPAREL & ACCESSORIES

**SWEATSHIRT AND THUMB DRIVE**