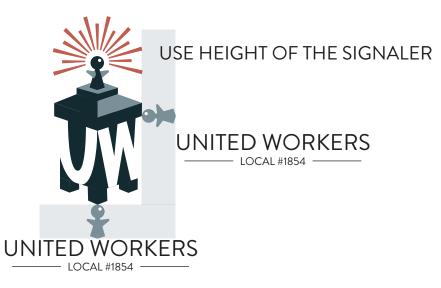

**





LOGO ON LEFT, TYPE ON RIGHT UNITED WORKERS STACKED/CENTERED

SIGNAL SERVICE MARK





**TAGLINE** 

Connecting You. And You. And You.

LOGO & SERVICE MARK
USAGE AND PLACEMENT

#### **COLOR**



SHADES AND TINTS OF THESE COLORS ARE ALSO ACCEPTABLE TO USE IN PRINT AND WEB APPLICATIONS.

#### **TYPOGRAPHY**

BRANDON GROTESQUE LIGHT abcdefghijklmnopqrstuvwxyz 0123456789 BRANDON GROTESQUE REGULAR abcdefghijklmnopqrstuvwxyz 0123456789 BRANDON GROTESQUE BLACK abcdefghijklmnopqrstuvwxyz 0123456789

COLOR & TYPOGRAPHY BRAND VALUES AND AESTHETIC

## **BRAND ASSETS**

FRONT FEATURES
UW Logo
Member Photo
ID Number
Expiration Date

BACK FEATURES
UW Terms/Conditions
UW Contact Infomation
URL
Logo



MEMBERSHIP CARD

**FRONT & BACK DESIGN** 

## **LOGO USES**

MINIMUM LOGO SIZE





CLEAR SPACE



# **LOGO MISUSES**



## UNITED WORKERS SIGNAL

Logo should always have a Signal.

If the signal is missing, check to see if it is plugged in. Still nothing? Try turning it off then on again. If all the above fails, get on the roof and shout it out!



#### **UNITED WORKERS COLORS**

-only use the UW colors for the logo and for all literature and web applications. My eyes are burning.

(No offense to anyone who actually like this color combo.)



# **SUNDRIES**

HOODIE

Features Logo and UW name XS-4X \$38-all sizes

1TB MEMORY STICK Features Logo and URL





APPAREL & ACCESSORIES

**SWEATSHIRT AND THUMB DRIVE**